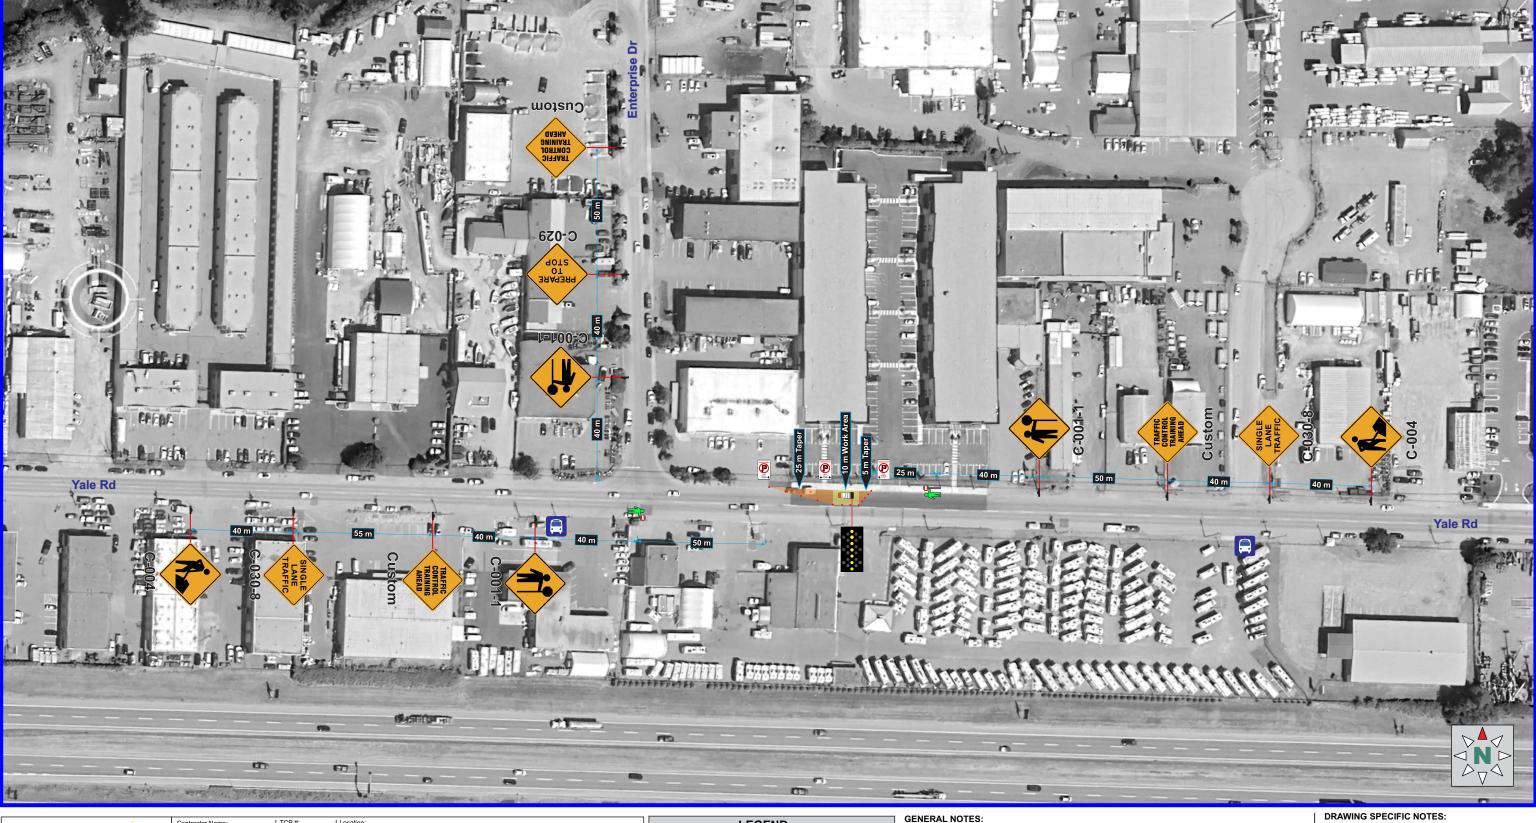

TRAFFIC CONTROL PLAN DATE OF LAST REVISION 2024-08-01

STC TMP #: 211127.01 Revision #: 01

| Contractor Name:                            | TCP#:  | Location:                           |                               |        |                           |                      |  |
|---------------------------------------------|--------|-------------------------------------|-------------------------------|--------|---------------------------|----------------------|--|
| Streetwise Traffic                          | 1 of 1 | Yale Rd & Enterprise Dr, Chilliwack |                               |        |                           |                      |  |
| Job Description:                            |        | Date(s):                            | Date(s):                      |        | :                         | Posted Speed (km/h): |  |
| Traffic Control Training                    |        | TBD                                 | 12:00 pm                      |        | - 4:00 pm                 | 50                   |  |
| TMM (2020 Office Edition) Figure #:         |        |                                     | Final Category Determination: |        | Duration:                 |                      |  |
| 7.8: Lane Closure with TCPs - SLAT          |        |                                     | 1 Low Short                   |        | Short                     |                      |  |
| Contractor Contact:                         |        | Phone:                              | Email:                        |        |                           |                      |  |
| Angelia Fox 778-998-3549                    |        | 778-998-3549                        | training@streetwisetraffic.ca |        |                           |                      |  |
| Traffic Plan Author & BCCSA SN: Traffic Pla |        | Traffic Plan Contact:               | Phone:                        | Email: | Email:                    |                      |  |
| Genny Scott 1053040 Tehjay Fox              |        | Tehjay Fox                          | 604-799-6750                  | tmps@s | tmps@streetwisetraffic.ca |                      |  |
|                                             |        |                                     |                               |        |                           |                      |  |

## LEGEND TRAFFIC CONTROL PERSON (TCP) TUBULAR MARKER - TYPE D TRAFFIC BARREL SIGN STAND ♦ ♦ SIGN FLAGS CLASS 1 BARRICADE TRAFFIC CONTROL VEHICLE WORK ACTIVITY AREA BUFFER SPACE FLASHING ARROW BOARD (FAB) EXISTING BUS STOP TAPER / TANGENT

TEMPORARY NO PARKING

PEDESTRIAN

- •All traffic control shall conform to the MOTI Traffic Management Manual for Work on Roadways 2020 •Contractor to ensure TCP positioning is in compliance with WSBC Part 18
- •Signs shown are representations only and the MOTI Catalogue of Standard Traffic Signs should be used for detailed sign design
- •Dimensions shown are in meters and are the minimums except as otherwise indicated
- •All permanent signage that will conflict with this site will be covered or removed while the works are
  - •All temporary signage/devices will be covered/removed while the works are not in effect
- •Active Work Zones and Hazards shall be delineated to protect workers and the travelling public
- •Tubular markers and signs will be double based and well secured during windy conditions •These pages are best printed on a Tabloid (11"x17") page size
- •TCPs to assist vehicles in/out of driveways/accesses •Downstream taper adjusted to accommodate driveway/access
- Sign distances adjusted to accommodate driveways/intersections/accesses
  Temporary No Parking signage to be installed a min. 72 hrs. prior to obstruction & to include date, time, directional arrows, & contact information